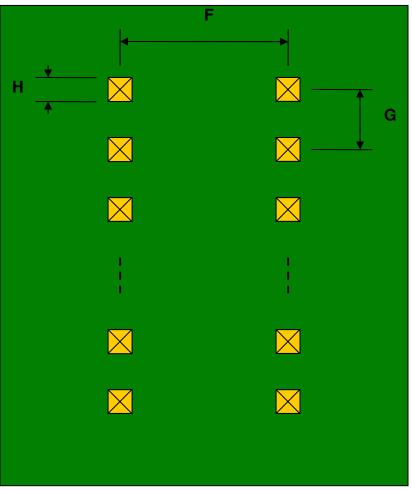

## TSSOP-14 to DIP-14 SMT Adapter (0.65 mm pitch)

| DIMENSIONS |      |      |      |        |       |      |
|------------|------|------|------|--------|-------|------|
| REF.       | mm   |      |      | inches |       |      |
|            | MIN. | TYP. | MAX. | MIN.   | TYP.  | MAX. |
| Α          |      | 3.10 |      |        |       |      |
| В          |      | 2.40 |      |        |       |      |
| С          |      | 0.45 |      |        |       |      |
| D          |      | 0.20 |      |        |       |      |
| E          |      | 0.65 |      |        |       |      |
| F          |      |      |      |        | 0.300 |      |
| G          |      |      |      |        | 0.100 |      |
| Н          |      |      |      |        | 0.025 |      |