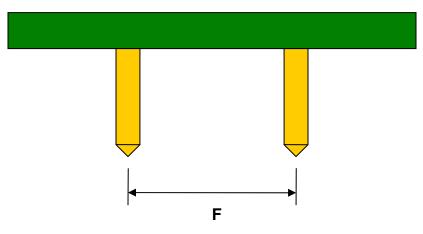

## TSSOP-14 to DIP-14 SMT Adapter (0.65 mm pitch)

| DIMENSIONS |      |      |      |        |       |      |
|------------|------|------|------|--------|-------|------|
| REF.       | mm   |      |      | inches |       |      |
|            | MIN. | TYP. | MAX. | MIN.   | TYP.  | MAX. |
| Α          |      | 3.10 |      |        |       |      |
| В          |      | 2.40 |      |        |       |      |
| С          |      | 0.45 |      |        |       |      |
| D          |      | 0.20 |      |        |       |      |
| E          |      | 0.65 |      |        |       |      |
| F          |      |      |      |        | 0.300 |      |
| G          |      |      |      |        | 0.100 |      |
| Н          |      |      |      |        | 0.025 |      |

1

Bottom View (DIP Pins)

(Representative drawing only - not to scale)

(Representative drawing only - not to scale)

2