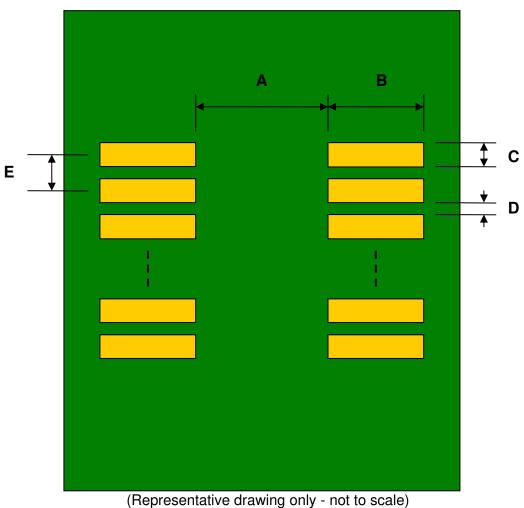

## TSSOP-14 to DIP-14 SMT Adapter (0.65 mm pitch)

| DIMENSIONS |      |      |      |        |       |      |
|------------|------|------|------|--------|-------|------|
| REF.       | mm   |      |      | inches |       |      |
|            | MIN. | TYP. | MAX. | MIN.   | TYP.  | MAX. |
| Α          |      | 3.10 |      |        |       |      |
| В          |      | 2.40 |      |        |       |      |
| С          |      | 0.45 |      |        |       |      |
| D          |      | 0.20 |      |        |       |      |
| E          |      | 0.65 |      |        |       |      |
| F          |      |      |      |        | 0.300 |      |
| G          |      |      |      |        | 0.100 |      |
| Н          |      |      |      |        | 0.025 |      |