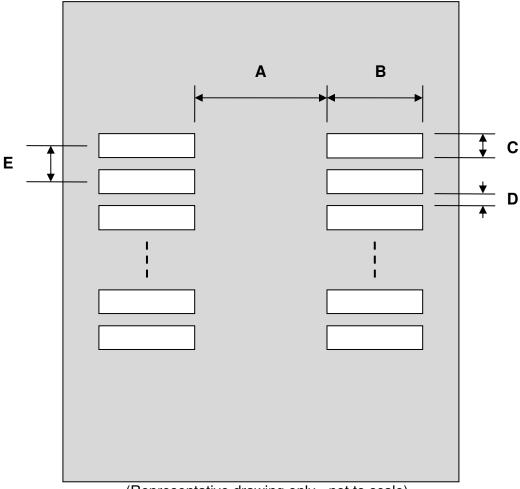

## TSSOP-16 Stencil (0.65 mm pitch)

| DIMENSIONS |      |      |      |        |      |      |
|------------|------|------|------|--------|------|------|
| REF.       | mm   |      |      | inches |      |      |
|            | MIN. | TYP. | MAX. | MIN.   | TYP. | MAX. |
| Α          |      | 3.10 |      |        |      |      |
| В          |      | 2.40 |      |        |      |      |
| С          |      | 0.45 |      |        |      |      |
| D          |      | 0.20 |      |        |      |      |
| Е          |      | 0.65 |      |        |      |      |

## **Top View (SMT Footprint)**

(Representative drawing only - not to scale)