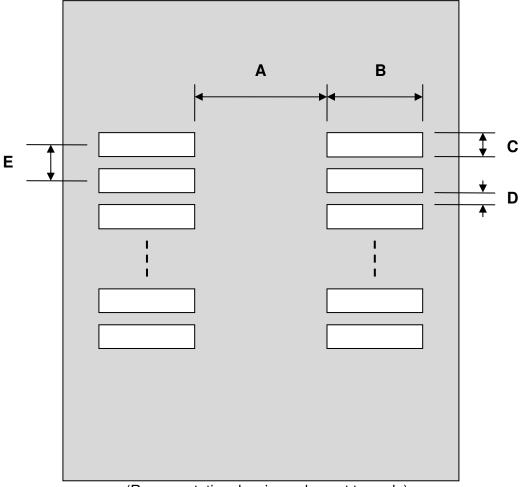

## TSSOP-20 Stencil (0.65 mm pitch)

| DIMENSIONS |      |      |      |        |      |      |
|------------|------|------|------|--------|------|------|
| REF.       | mm   |      |      | inches |      |      |
|            | MIN. | TYP. | MAX. | MIN.   | TYP. | MAX. |
| Α          |      | 3.10 |      |        |      |      |
| В          |      | 2.40 |      |        |      |      |
| С          |      | 0.45 |      |        |      |      |
| D          |      | 0.20 |      |        |      |      |
| Е          |      | 0.65 |      |        |      |      |

## **Top View (SMT Footprint)**

(Representative drawing only - not to scale)