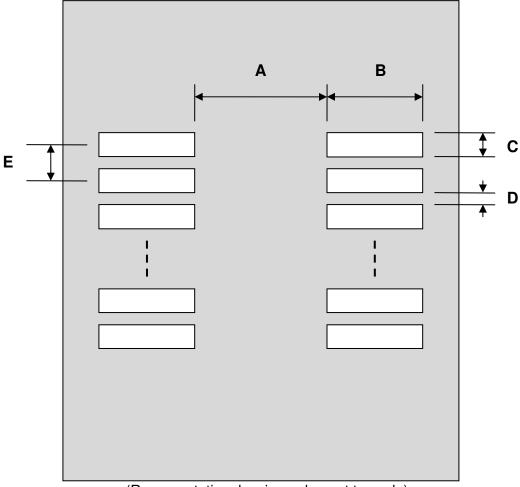

## TSSOP-28 Stencil (0.65 mm pitch)

| DIMENSIONS |      |      |      |        |      |      |
|------------|------|------|------|--------|------|------|
| REF.       | mm   |      |      | inches |      |      |
|            | MIN. | TYP. | MAX. | MIN.   | TYP. | MAX. |
| Α          |      | 3.10 |      |        |      |      |
| В          |      | 2.40 |      |        |      |      |
| С          |      | 0.45 |      |        |      |      |
| D          |      | 0.20 |      |        |      |      |
| Е          |      | 0.65 |      |        |      |      |

## **Top View (SMT Footprint)**

(Representative drawing only - not to scale)