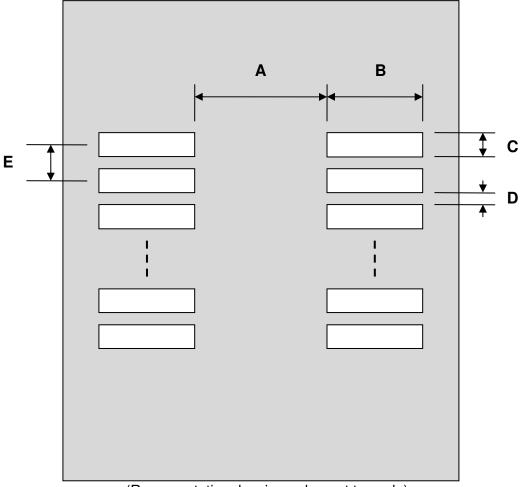

## TSSOP-30 Stencil (0.5 mm pitch)

| DIMENSIONS |      |      |      |        |      |      |
|------------|------|------|------|--------|------|------|
| REF.       | mm   |      |      | inches |      |      |
|            | MIN. | TYP. | MAX. | MIN.   | TYP. | MAX. |
| Α          |      | 3.10 |      |        |      |      |
| В          |      | 2.40 |      |        |      |      |
| С          |      | 0.30 |      |        |      |      |
| D          |      | 0.20 |      |        |      |      |
| E          |      | 0.50 |      |        |      |      |

## **Top View (SMT Footprint)**

(Representative drawing only - not to scale)