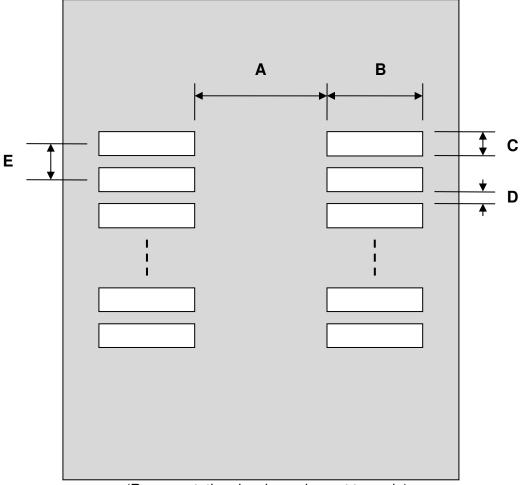

## TSSOP-38 Stencil (0.5 mm pitch)

| DIMENSIONS |      |      |      |        |      |      |
|------------|------|------|------|--------|------|------|
| REF.       | mm   |      |      | inches |      |      |
|            | MIN. | TYP. | MAX. | MIN.   | TYP. | MAX. |
| Α          |      | 3.10 |      |        |      |      |
| В          |      | 2.40 |      |        |      |      |
| С          |      | 0.30 |      |        |      |      |
| D          |      | 0.20 |      |        |      |      |
| E          |      | 0.50 |      |        |      |      |

## **Top View (SMT Footprint)**

(Representative drawing only - not to scale)