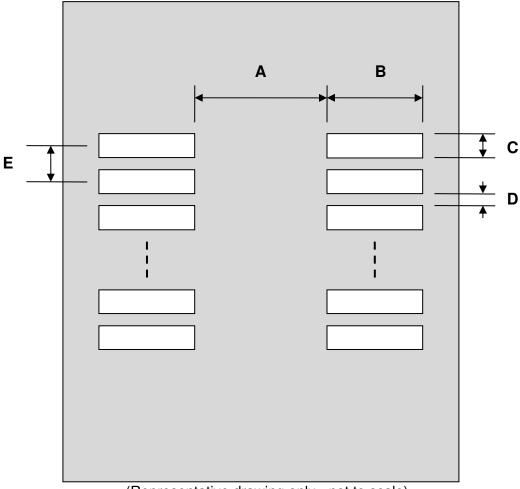

## TSSOP-48 Stencil (0.5 mm pitch)

| DIMENSIONS |      |      |      |        |      |      |
|------------|------|------|------|--------|------|------|
| REF.       | mm   |      |      | inches |      |      |
|            | MIN. | TYP. | MAX. | MIN.   | TYP. | MAX. |
| Α          |      | 3.10 |      |        |      |      |
| В          |      | 2.40 |      |        |      |      |
| С          |      | 0.30 |      |        |      |      |
| D          |      | 0.20 |      |        |      |      |
| Е          |      | 0.50 |      |        |      |      |

## **Top View (SMT Footprint)**

(Representative drawing only - not to scale)