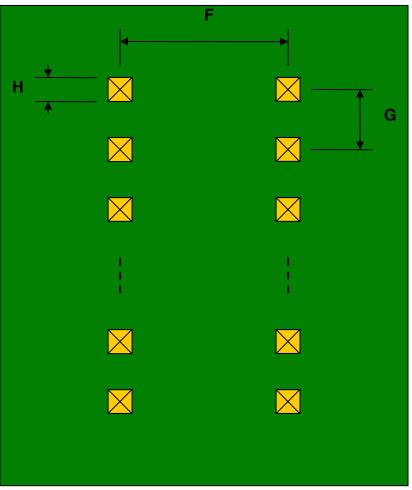

## VSSOP-8 to DIP-8 SMT Adapter (0.5 mm pitch)

| DIMENSIONS |      |      |      |        |       |      |
|------------|------|------|------|--------|-------|------|
| REF.       | mm   |      |      | inches |       |      |
|            | MIN. | TYP. | MAX. | MIN.   | TYP.  | MAX. |
| Α          |      | 1.70 |      |        |       |      |
| В          |      | 1.90 |      |        |       |      |
| С          |      | 0.30 |      |        |       |      |
| D          |      | 0.20 |      |        |       |      |
| E          |      | 0.50 |      |        |       |      |
| F          |      |      |      |        | 0.300 |      |
| G          |      |      |      |        | 0.100 |      |
| Н          |      |      |      |        | 0.025 |      |