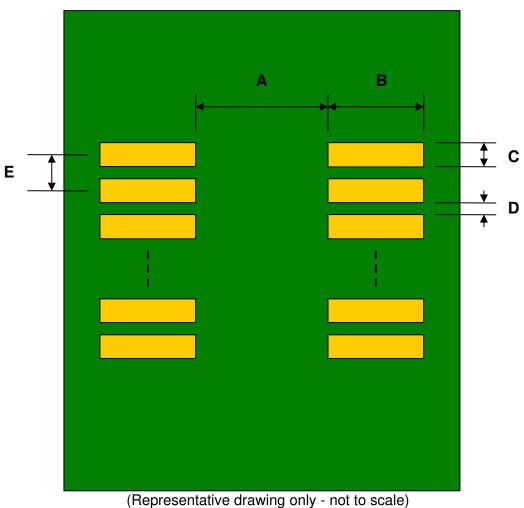

## VSSOP-8 to DIP-8 SMT Adapter (0.5 mm pitch)

| DIMENSIONS |      |      |      |        |       |      |
|------------|------|------|------|--------|-------|------|
| REF.       | mm   |      |      | inches |       |      |
|            | MIN. | TYP. | MAX. | MIN.   | TYP.  | MAX. |
| Α          |      | 1.70 |      |        |       |      |
| В          |      | 1.90 |      |        |       |      |
| С          |      | 0.30 |      |        |       |      |
| D          |      | 0.20 |      |        |       |      |
| E          |      | 0.50 |      |        |       |      |
| F          |      |      |      |        | 0.300 |      |
| G          |      |      |      |        | 0.100 |      |
| Н          |      |      |      |        | 0.025 |      |