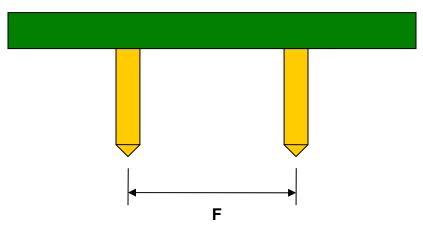

## VSSOP-8 to DIP-8 SMT Adapter (0.5 mm pitch)

| DIMENSIONS |      |      |      |        |       |      |
|------------|------|------|------|--------|-------|------|
| REF.       | mm   |      |      | inches |       |      |
|            | MIN. | TYP. | MAX. | MIN.   | TYP.  | MAX. |
| Α          |      | 1.70 |      |        |       |      |
| В          |      | 1.90 |      |        |       |      |
| С          |      | 0.30 |      |        |       |      |
| D          |      | 0.20 |      |        |       |      |
| E          |      | 0.50 |      |        |       |      |
| F          |      |      |      |        | 0.300 |      |
| G          |      |      |      |        | 0.100 |      |
| Н          |      |      |      |        | 0.025 |      |

Bottom View (DIP Pins)

(Representative drawing only - not to scale)

(Representative drawing only - not to scale)

2