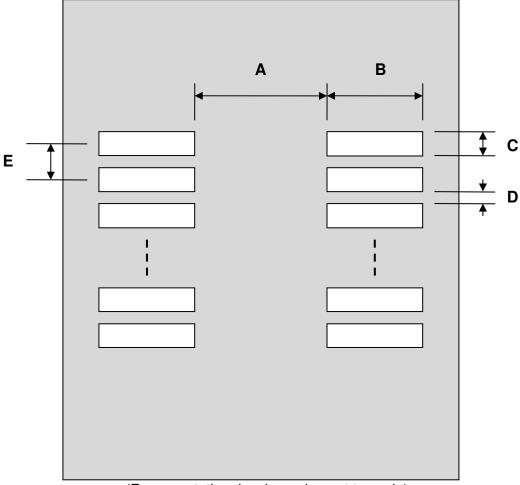

## VSOP-8 Stencil (0.65 mm pitch, 2.8 mm body)

| DIMENSIONS |      |      |      |        |      |      |
|------------|------|------|------|--------|------|------|
| REF.       | mm   |      |      | inches |      |      |
|            | MIN. | TYP. | MAX. | MIN.   | TYP. | MAX. |
| Α          |      | 2.10 |      |        |      |      |
| В          |      | 1.90 |      |        |      |      |
| С          |      | 0.45 |      |        |      |      |
| D          |      | 0.20 |      |        |      |      |
| E          |      | 0.65 |      |        |      |      |

## **Top View (SMT Footprint)**

(Representative drawing only - not to scale)