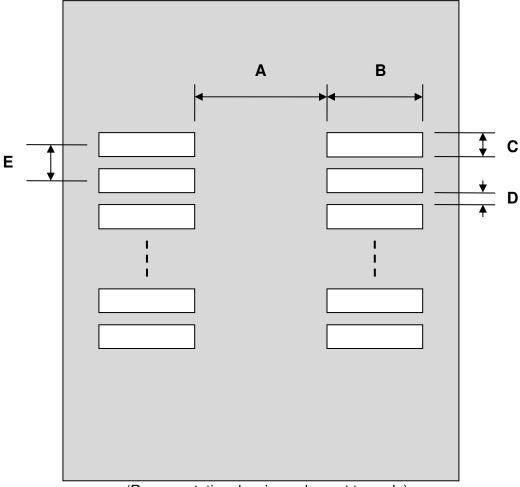

## VSOP-8 Stencil (0.65 mm pitch, 4.4 mm body)

| DIMENSIONS |      |      |      |        |      |      |
|------------|------|------|------|--------|------|------|
| REF.       | mm   |      |      | inches |      |      |
|            | MIN. | TYP. | MAX. | MIN.   | TYP. | MAX. |
| Α          |      | 3.10 |      |        |      |      |
| В          |      | 1.90 |      |        |      |      |
| С          |      | 0.45 |      |        |      |      |
| D          |      | 0.20 |      |        |      |      |
| E          |      | 0.65 |      |        |      |      |

## **Top View (SMT Footprint)**

(Representative drawing only - not to scale)