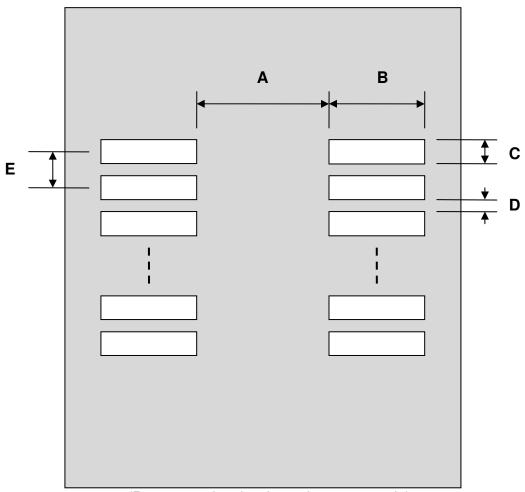

## VSOP-24 Stencil (0.65 mm pitch, 5.6 mm body)

| DIMENSIONS |      |      |      |        |      |      |
|------------|------|------|------|--------|------|------|
| REF.       | mm   |      |      | inches |      |      |
|            | MIN. | TYP. | MAX. | MIN.   | TYP. | MAX. |
| Α          |      | 5.10 |      |        |      |      |
| В          |      | 2.40 |      |        |      |      |
| С          |      | 0.45 |      |        |      |      |
| D          |      | 0.20 |      |        |      |      |
| Е          |      | 0.65 |      |        |      |      |

## **Top View (SMT Footprint)**

(Representative drawing only - not to scale)