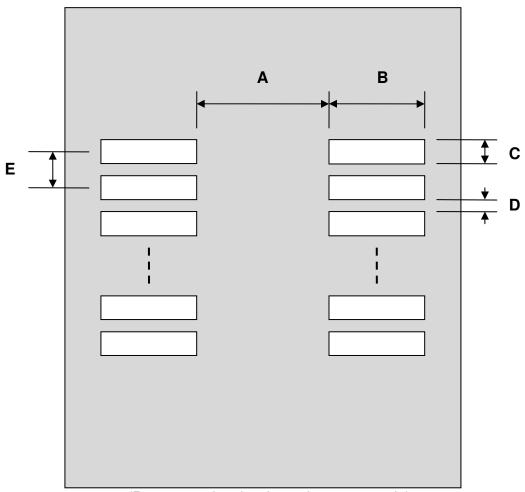

## VSOP-28 Stencil (0.65 mm pitch, 5.6 mm body)

| DIMENSIONS |      |      |      |        |      |      |
|------------|------|------|------|--------|------|------|
| REF.       | mm   |      |      | inches |      |      |
|            | MIN. | TYP. | MAX. | MIN.   | TYP. | MAX. |
| Α          |      | 5.10 |      |        |      |      |
| В          |      | 2.40 |      |        |      |      |
| С          |      | 0.45 |      |        |      |      |
| D          |      | 0.20 |      |        |      |      |
| Е          |      | 0.65 |      |        |      |      |

## **Top View (SMT Footprint)**

(Representative drawing only - not to scale)