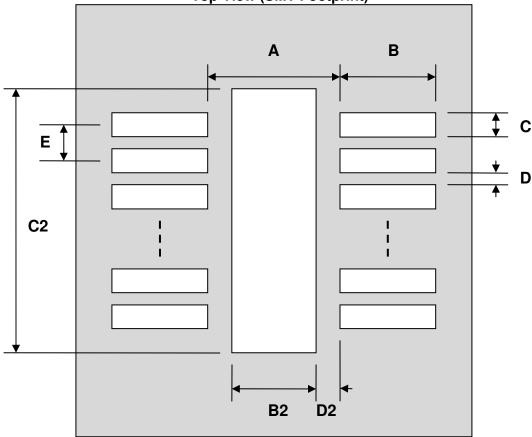

## MLP/DFN-5 Stencil (0.95 mm pitch, 3 x 3 mm body)

| DIMENSIONS |      |      |      |        |      |      |
|------------|------|------|------|--------|------|------|
| REF.       | mm   |      |      | inches |      |      |
|            | MIN. | TYP. | MAX. | MIN.   | TYP. | MAX. |
| Α          |      | 1.90 |      |        |      |      |
| В          |      | 1.65 |      |        |      |      |
| С          |      | 0.50 |      |        |      |      |
| B2         |      | 1.00 |      |        |      |      |
| C2         |      | 5.00 |      |        |      |      |
| D          |      | 0.45 |      |        |      |      |
| D2         |      | 0.45 |      |        |      |      |
| Е          |      | 0.95 |      |        |      |      |

Top View (SMT Footprint)

(Representative drawing only - not to scale)