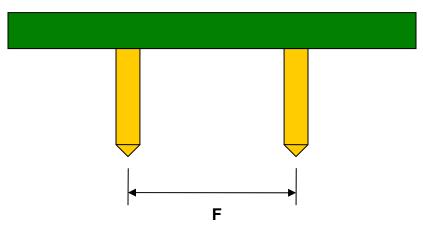

## QFN-8 to DIP-8 SMT Adapter (0.5 mm pitch, 3 x 3 mm body)

| DIMENSIONS |      |      |      |        |       |      |
|------------|------|------|------|--------|-------|------|
| REF.       | mm   |      |      | inches |       |      |
|            | MIN. | TYP. | MAX. | MIN.   | TYP.  | MAX. |
| Α          |      | 2.20 |      |        |       |      |
| A2         |      | 2.20 |      |        |       |      |
| В          |      | 1.50 |      |        |       |      |
| С          |      | 0.30 |      |        |       |      |
| D          |      | 0.20 |      |        |       |      |
| E          |      | 0.50 |      |        |       |      |
| F          |      |      |      |        | 0.300 |      |
| G          |      |      |      |        | 0.100 |      |
| Н          |      |      |      |        | 0.025 |      |

(Representative drawing only - not to scale)

Bottom View (DIP Pins)

(Representative drawing only - not to scale)

(Representative drawing only - not to scale)

2