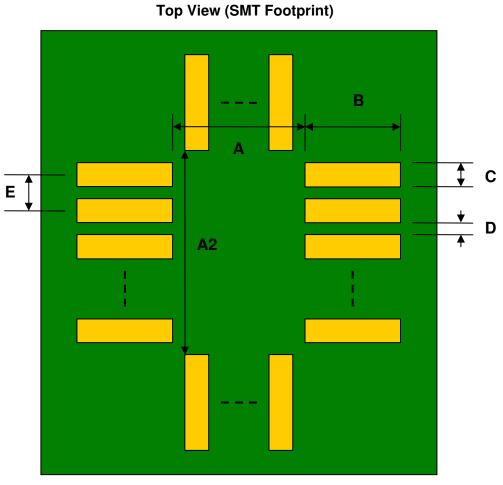

## QFN-8 to DIP-8 SMT Adapter (0.5 mm pitch, 3 x 3 mm body)

| DIMENSIONS |      |      |      |        |       |      |
|------------|------|------|------|--------|-------|------|
| REF.       | mm   |      |      | inches |       |      |
|            | MIN. | TYP. | MAX. | MIN.   | TYP.  | MAX. |
| Α          |      | 2.20 |      |        |       |      |
| A2         |      | 2.20 |      |        |       |      |
| В          |      | 1.50 |      |        |       |      |
| С          |      | 0.30 |      |        |       |      |
| D          |      | 0.20 |      |        |       |      |
| E          |      | 0.50 |      |        |       |      |
| F          |      |      |      |        | 0.300 |      |
| G          |      |      |      |        | 0.100 |      |
| Н          |      |      |      |        | 0.025 |      |

(Representative drawing only - not to scale)

Bottom View (DIP Pins)

(Representative drawing only - not to scale)

(Representative drawing only - not to scale)

2