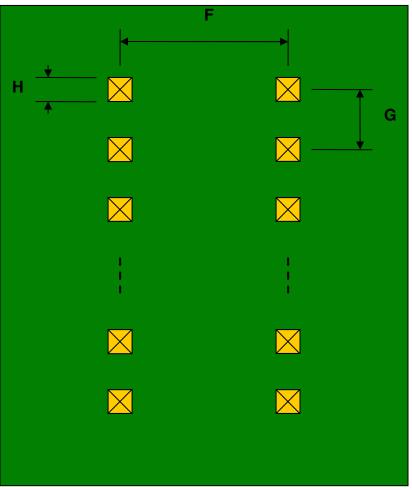

## QFN-8 to DIP-8 SMT Adapter (0.5 mm pitch, 3 x 3 mm body)

| DIMENSIONS |      |      |      |        |       |      |
|------------|------|------|------|--------|-------|------|
| REF.       | mm   |      |      | inches |       |      |
|            | MIN. | TYP. | MAX. | MIN.   | TYP.  | MAX. |
| Α          |      | 2.20 |      |        |       |      |
| A2         |      | 2.20 |      |        |       |      |
| В          |      | 1.50 |      |        |       |      |
| С          |      | 0.30 |      |        |       |      |
| D          |      | 0.20 |      |        |       |      |
| E          |      | 0.50 |      |        |       |      |
| F          |      |      |      |        | 0.300 |      |
| G          |      |      |      |        | 0.100 |      |
| Н          |      |      |      |        | 0.025 |      |

(Representative drawing only - not to scale)

Bottom View (DIP Pins)

(Representative drawing only - not to scale)

(Representative drawing only - not to scale)

2