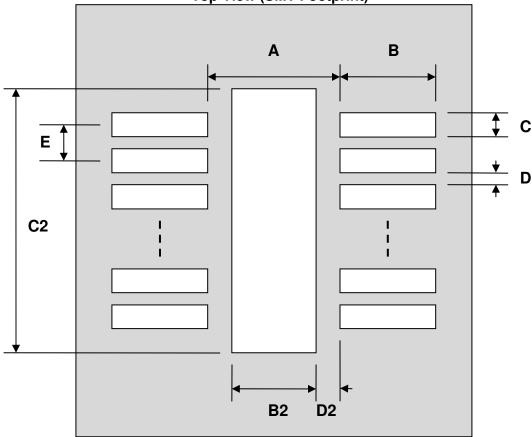

## QFN-8 Stencil (0.65 mm pitch, 3 x 3 mm body)

| DIMENSIONS |      |      |      |        |      |      |
|------------|------|------|------|--------|------|------|
| REF.       | mm   |      |      | inches |      |      |
|            | MIN. | TYP. | MAX. | MIN.   | TYP. | MAX. |
| Α          |      | 2.00 |      |        |      |      |
| В          |      | 1.50 |      |        |      |      |
| С          |      | 0.35 |      |        |      |      |
| B2         |      | 1.00 |      |        |      |      |
| C2         |      | 5.00 |      |        |      |      |
| D          |      | 0.30 |      |        |      |      |
| D2         |      | 0.50 |      |        |      |      |
| Е          |      | 0.65 |      |        |      |      |

Top View (SMT Footprint)

(Representative drawing only - not to scale)