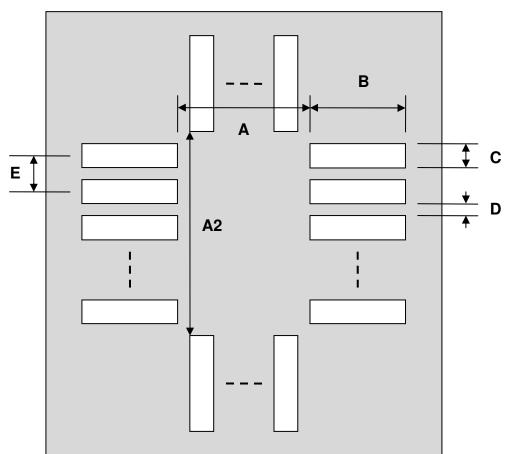

## QFN-14 Stencil (0.5 mm pitch, 3.5 x 3.5 mm body)

| DIMENSIONS |      |      |      |        |      |      |
|------------|------|------|------|--------|------|------|
| REF.       | mm   |      |      | inches |      |      |
|            | MIN. | TYP. | MAX. | MIN.   | TYP. | MAX. |
| Α          |      | 2.50 |      |        |      |      |
| A2         |      | 2.50 |      |        |      |      |
| В          |      | 1.50 |      |        |      |      |
| С          |      | 0.30 |      |        |      |      |
| D          |      | 0.20 |      |        |      |      |
| E          |      | 0.50 |      |        |      |      |

## **Top View (SMT Footprint)**

(Representative drawing only - not to scale)