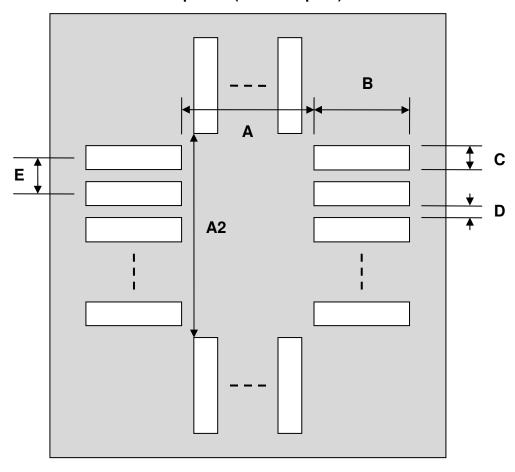

## QFN-20 Stencil (0.5 mm pitch, 4 x 4 mm body)

| DIMENSIONS |      |      |      |        |      |      |
|------------|------|------|------|--------|------|------|
| REF.       | mm   |      |      | inches |      |      |
|            | MIN. | TYP. | MAX. | MIN.   | TYP. | MAX. |
| Α          |      | 3.00 |      |        |      |      |
| A2         |      | 3.00 |      |        |      |      |
| В          |      | 1.50 |      |        |      |      |
| С          |      | 0.30 |      |        |      |      |
| D          |      | 0.20 |      |        |      |      |
| Е          |      | 0.50 |      |        |      |      |

## **Top View (SMT Footprint)**

(Representative drawing only - not to scale)