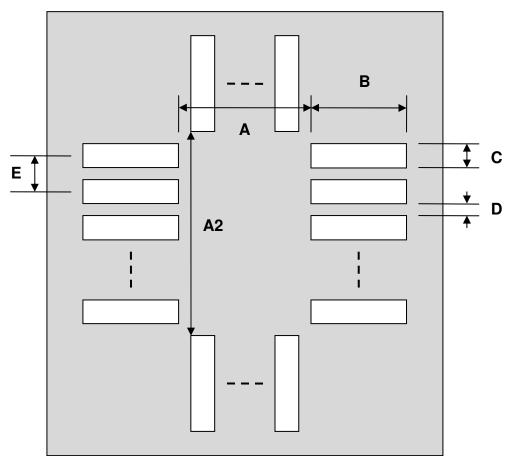

## QFN-28 Stencil (0.5 mm pitch, 5 x 5 mm body)

| DIMENSIONS |      |      |      |        |      |      |
|------------|------|------|------|--------|------|------|
| REF.       | mm   |      |      | inches |      |      |
|            | MIN. | TYP. | MAX. | MIN.   | TYP. | MAX. |
| Α          |      | 4.00 |      |        |      |      |
| A2         |      | 4.00 |      |        |      |      |
| В          |      | 1.50 |      |        |      |      |
| С          |      | 0.30 |      |        |      |      |
| D          |      | 0.20 |      |        |      |      |
| E          |      | 0.50 |      |        |      |      |

## **Top View (SMT Footprint)**

(Representative drawing only - not to scale)