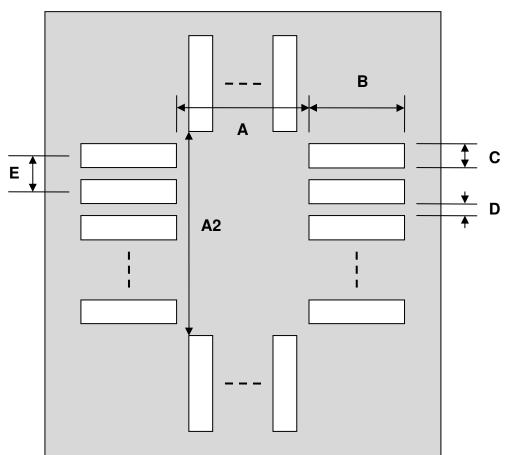

## QFN-28 Stencil (0.8 mm pitch, 7 x 7 mm body)

| DIMENSIONS |      |      |      |        |      |      |
|------------|------|------|------|--------|------|------|
| REF.       | mm   |      |      | inches |      |      |
|            | MIN. | TYP. | MAX. | MIN.   | TYP. | MAX. |
| Α          |      | 6.00 |      |        |      |      |
| A2         |      | 6.00 |      |        |      |      |
| В          |      | 1.50 |      |        |      |      |
| С          |      | 0.45 |      |        |      |      |
| D          |      | 0.35 |      |        |      |      |
| E          |      | 0.80 |      |        |      |      |

## **Top View (SMT Footprint)**

(Representative drawing only - not to scale)