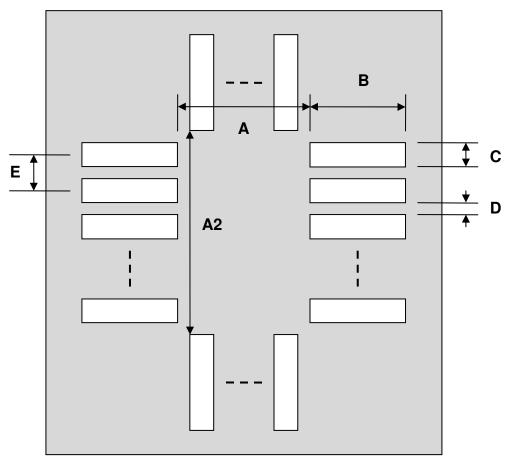

## QFN-32 Stencil (0.65 mm pitch, 7 x 7 mm body)

| DIMENSIONS |      |      |      |        |      |      |
|------------|------|------|------|--------|------|------|
| REF.       | mm   |      |      | inches |      |      |
|            | MIN. | TYP. | MAX. | MIN.   | TYP. | MAX. |
| Α          |      | 6.00 |      |        |      |      |
| A2         |      | 6.00 |      |        |      |      |
| В          |      | 1.50 |      |        |      |      |
| С          |      | 0.35 |      |        |      |      |
| D          |      | 0.30 |      |        |      |      |
| Е          |      | 0.65 |      |        |      |      |

## **Top View (SMT Footprint)**

(Representative drawing only - not to scale)