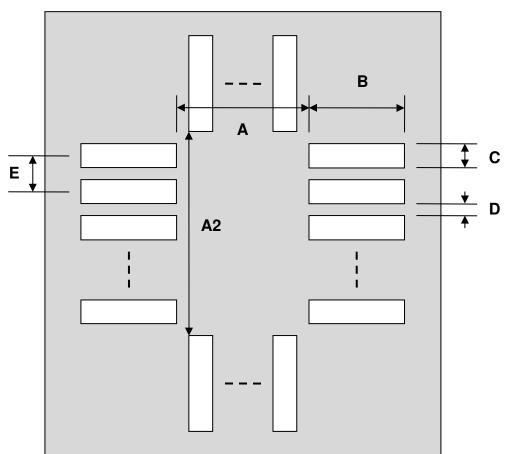

## QFN-40 Stencil (0.5 mm pitch, 7 x 5 mm body)

| DIMENSIONS |      |      |      |        |      |      |
|------------|------|------|------|--------|------|------|
| REF.       | mm   |      |      | inches |      |      |
|            | MIN. | TYP. | MAX. | MIN.   | TYP. | MAX. |
| Α          |      | 4.30 |      |        |      |      |
| A2         |      | 6.30 |      |        |      |      |
| В          |      | 1.50 |      |        |      |      |
| С          |      | 0.30 |      |        |      |      |
| D          |      | 0.20 |      |        |      |      |
| Е          |      | 0.50 |      |        |      |      |

## **Top View (SMT Footprint)**

(Representative drawing only - not to scale)