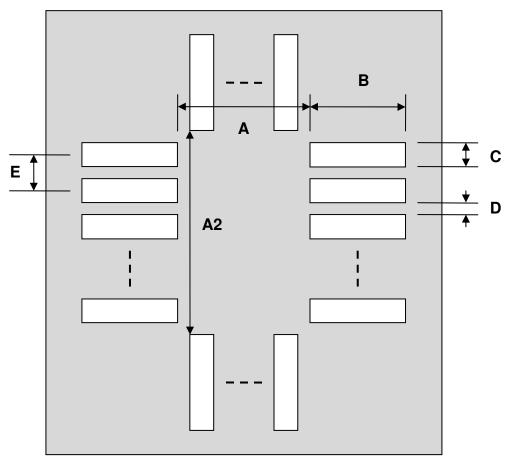

## QFN-40 Stencil (0.5 mm pitch, 6 x 6 mm body)

| DIMENSIONS |      |      |      |        |      |      |
|------------|------|------|------|--------|------|------|
| REF.       | mm   |      |      | inches |      |      |
|            | MIN. | TYP. | MAX. | MIN.   | TYP. | MAX. |
| Α          |      | 5.30 |      |        |      |      |
| A2         |      | 5.30 |      |        |      |      |
| В          |      | 1.50 |      |        |      |      |
| С          |      | 0.30 |      |        |      |      |
| D          |      | 0.20 |      |        |      |      |
| Е          |      | 0.50 |      |        |      |      |

## **Top View (SMT Footprint)**

(Representative drawing only - not to scale)