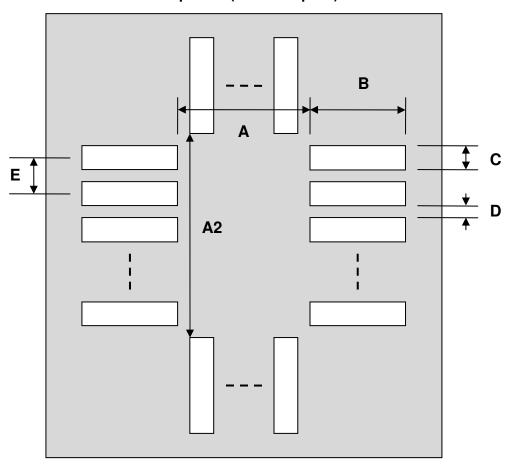

## QFN-44 Stencil (0.5 mm pitch, 7 x 7 mm body)

| DIMENSIONS |      |      |      |        |      |      |
|------------|------|------|------|--------|------|------|
| REF.       | mm   |      |      | inches |      |      |
|            | MIN. | TYP. | MAX. | MIN.   | TYP. | MAX. |
| Α          |      | 6.00 |      |        |      |      |
| A2         |      | 6.00 |      |        |      |      |
| В          |      | 1.50 |      |        |      |      |
| С          |      | 0.30 |      |        |      |      |
| D          |      | 0.20 |      |        |      |      |
| E          |      | 0.50 |      |        |      |      |

## **Top View (SMT Footprint)**

(Representative drawing only - not to scale)