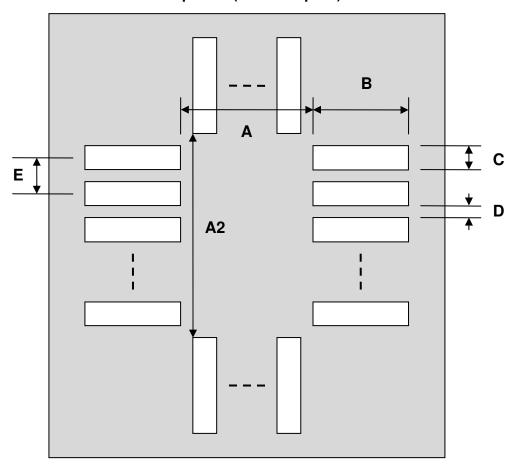

## QFN-48 Stencil (0.5 mm pitch, 7 x 7 mm body)

| DIMENSIONS |      |      |      |        |      |      |
|------------|------|------|------|--------|------|------|
| REF.       | mm   |      |      | inches |      |      |
|            | MIN. | TYP. | MAX. | MIN.   | TYP. | MAX. |
| Α          |      | 6.30 |      |        |      |      |
| A2         |      | 6.30 |      |        |      |      |
| В          |      | 1.50 |      |        |      |      |
| С          |      | 0.30 |      |        |      |      |
| D          |      | 0.20 |      |        |      |      |
| F          |      | 0.50 |      |        |      |      |

## **Top View (SMT Footprint)**

(Representative drawing only - not to scale)