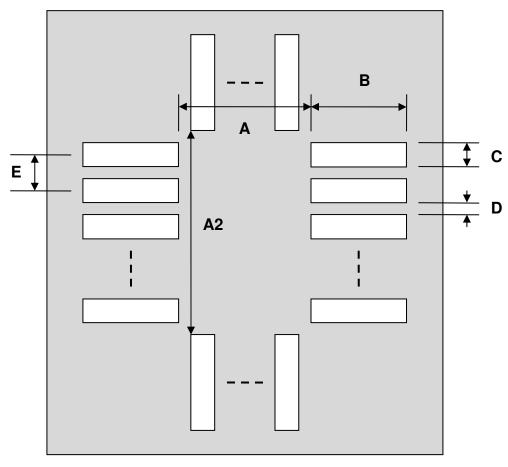

## QFN-56 Stencil (0.5 mm pitch, 8 x 8 mm body)

| DIMENSIONS |      |      |      |        |      |      |
|------------|------|------|------|--------|------|------|
| REF.       | mm   |      |      | inches |      |      |
|            | MIN. | TYP. | MAX. | MIN.   | TYP. | MAX. |
| Α          |      | 7.30 |      |        |      |      |
| A2         |      | 7.30 |      |        |      |      |
| В          |      | 1.50 |      |        |      |      |
| С          |      | 0.30 |      |        |      |      |
| D          |      | 0.20 |      |        |      |      |
| Е          |      | 0.50 |      |        |      |      |

## **Top View (SMT Footprint)**

(Representative drawing only - not to scale)