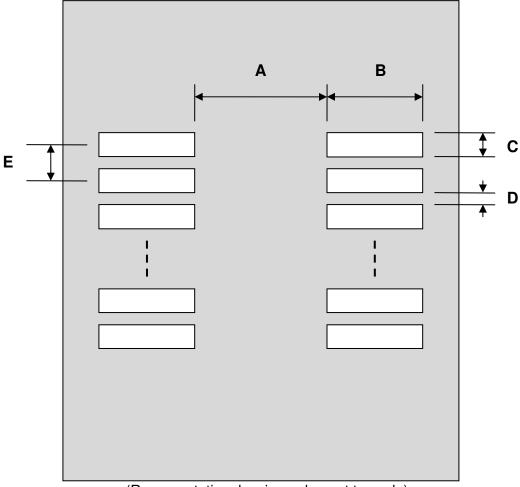

## TVSOP-14 Stencil (0.4 mm pitch)

| DIMENSIONS |      |      |      |        |      |      |
|------------|------|------|------|--------|------|------|
| REF.       | mm   |      |      | inches |      |      |
|            | MIN. | TYP. | MAX. | MIN.   | TYP. | MAX. |
| Α          |      | 4.50 |      |        |      |      |
| В          |      | 2.00 |      |        |      |      |
| С          |      | 0.20 |      |        |      |      |
| D          |      | 0.20 |      |        |      |      |
| E          |      | 0.40 |      |        |      |      |