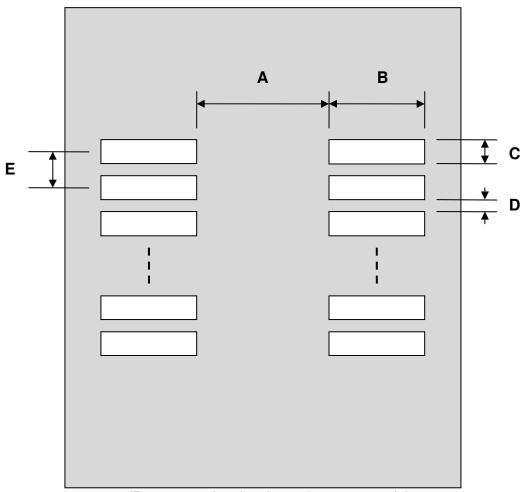

## TVSOP-16 Stencil (0.4 mm pitch)

| DIMENSIONS |      |      |      |        |      |      |
|------------|------|------|------|--------|------|------|
| REF.       | mm   |      |      | inches |      |      |
|            | MIN. | TYP. | MAX. | MIN.   | TYP. | MAX. |
| Α          |      | 4.50 |      |        |      |      |
| В          |      | 2.00 |      |        |      |      |
| С          |      | 0.20 |      |        |      |      |
| D          |      | 0.20 |      |        |      |      |
| Е          |      | 0.40 |      |        |      |      |

## **Top View (SMT Footprint)**

(Representative drawing only - not to scale)