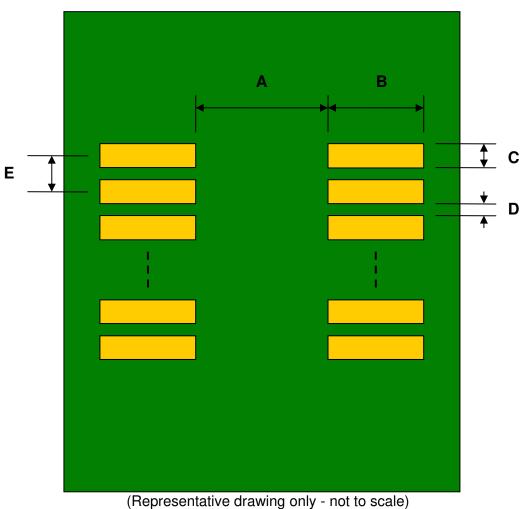

## TVSOP-16 to DIP-16 SMT Adapter (0.4 mm pitch)

| DIMENSIONS |      |      |      |        |       |      |
|------------|------|------|------|--------|-------|------|
| REF.       | mm   |      |      | inches |       |      |
|            | MIN. | TYP. | MAX. | MIN.   | TYP.  | MAX. |
| Α          |      | 4.50 |      |        |       |      |
| В          |      | 2.00 |      |        |       |      |
| С          |      | 0.20 |      |        |       |      |
| D          |      | 0.20 |      |        |       |      |
| E          |      | 0.40 |      |        |       |      |
| F          |      |      |      |        | 0.300 |      |
| G          |      |      |      |        | 0.100 |      |
| Н          |      |      |      |        | 0.025 |      |