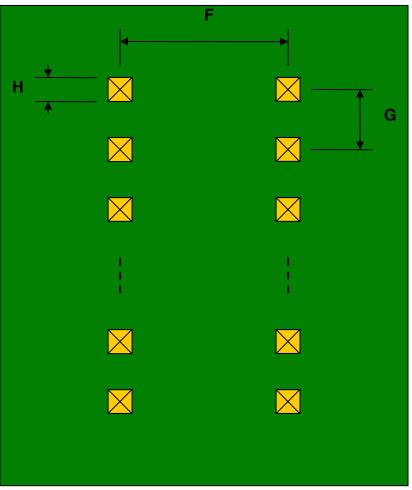

## TVSOP-16 to DIP-16 SMT Adapter (0.4 mm pitch)

| DIMENSIONS |      |      |      |        |       |      |
|------------|------|------|------|--------|-------|------|
| REF.       | mm   |      |      | inches |       |      |
|            | MIN. | TYP. | MAX. | MIN.   | TYP.  | MAX. |
| Α          |      | 4.50 |      |        |       |      |
| В          |      | 2.00 |      |        |       |      |
| С          |      | 0.20 |      |        |       |      |
| D          |      | 0.20 |      |        |       |      |
| E          |      | 0.40 |      |        |       |      |
| F          |      |      |      |        | 0.300 |      |
| G          |      |      |      |        | 0.100 |      |
| Н          |      |      |      |        | 0.025 |      |