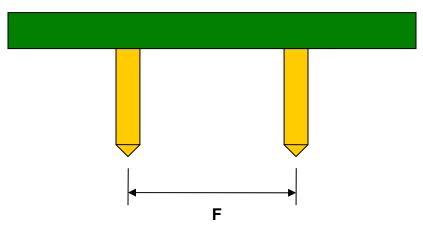

## TVSOP-16 to DIP-16 SMT Adapter (0.4 mm pitch)

| DIMENSIONS |      |      |      |        |       |      |
|------------|------|------|------|--------|-------|------|
| REF.       | mm   |      |      | inches |       |      |
|            | MIN. | TYP. | MAX. | MIN.   | TYP.  | MAX. |
| Α          |      | 4.50 |      |        |       |      |
| В          |      | 2.00 |      |        |       |      |
| С          |      | 0.20 |      |        |       |      |
| D          |      | 0.20 |      |        |       |      |
| E          |      | 0.40 |      |        |       |      |
| F          |      |      |      |        | 0.300 |      |
| G          |      |      |      |        | 0.100 |      |
| Н          |      |      |      |        | 0.025 |      |

Bottom View (DIP Pins)

(Representative drawing only - not to scale)

(Representative drawing only - not to scale)

2