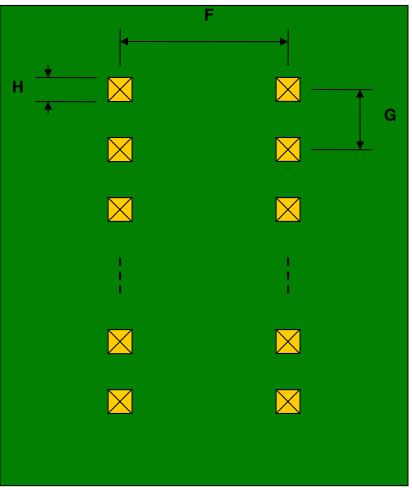

## TVSOP-20 to DIP-20 SMT Adapter (0.4 mm pitch)

| DIMENSIONS |      |      |      |        |       |      |
|------------|------|------|------|--------|-------|------|
| REF.       | mm   |      |      | inches |       |      |
|            | MIN. | TYP. | MAX. | MIN.   | TYP.  | MAX. |
| Α          |      | 4.50 |      |        |       |      |
| В          |      | 2.00 |      |        |       |      |
| С          |      | 0.20 |      |        |       |      |
| D          |      | 0.20 |      |        |       |      |
| E          |      | 0.40 |      |        |       |      |
| F          |      |      |      |        | 0.300 |      |
| G          |      |      |      |        | 0.100 |      |
| Н          |      |      |      |        | 0.025 |      |