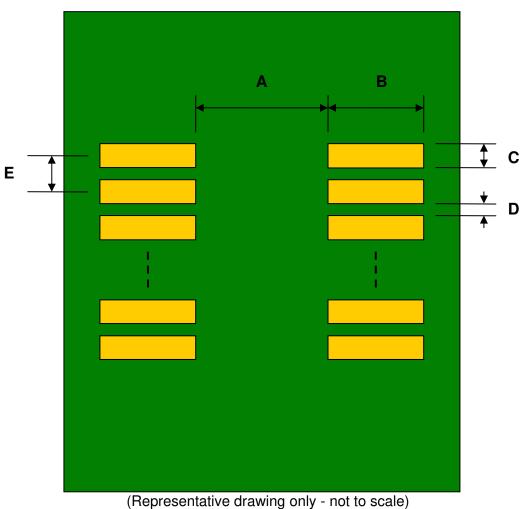

## TVSOP-20 to DIP-20 SMT Adapter (0.4 mm pitch)

| DIMENSIONS |      |      |      |        |       |      |
|------------|------|------|------|--------|-------|------|
| REF.       | mm   |      |      | inches |       |      |
|            | MIN. | TYP. | MAX. | MIN.   | TYP.  | MAX. |
| Α          |      | 4.50 |      |        |       |      |
| В          |      | 2.00 |      |        |       |      |
| С          |      | 0.20 |      |        |       |      |
| D          |      | 0.20 |      |        |       |      |
| E          |      | 0.40 |      |        |       |      |
| F          |      |      |      |        | 0.300 |      |
| G          |      |      |      |        | 0.100 |      |
| Н          |      |      |      |        | 0.025 |      |