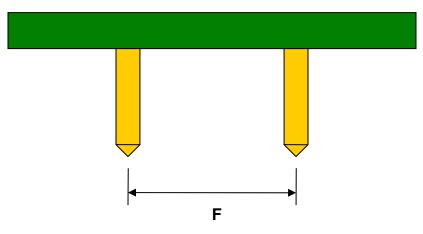

## TVSOP-20 to DIP-20 SMT Adapter (0.4 mm pitch)

| DIMENSIONS |      |      |      |        |       |      |
|------------|------|------|------|--------|-------|------|
| REF.       | mm   |      |      | inches |       |      |
|            | MIN. | TYP. | MAX. | MIN.   | TYP.  | MAX. |
| Α          |      | 4.50 |      |        |       |      |
| В          |      | 2.00 |      |        |       |      |
| С          |      | 0.20 |      |        |       |      |
| D          |      | 0.20 |      |        |       |      |
| E          |      | 0.40 |      |        |       |      |
| F          |      |      |      |        | 0.300 |      |
| G          |      |      |      |        | 0.100 |      |
| Н          |      |      |      |        | 0.025 |      |

1

Bottom View (DIP Pins)

(Representative drawing only - not to scale)

(Representative drawing only - not to scale)

2