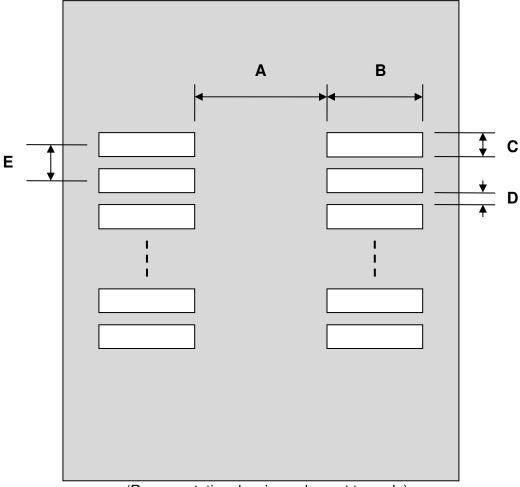

## TVSOP-24 Stencil (0.4 mm pitch)

| DIMENSIONS |      |      |      |        |      |      |
|------------|------|------|------|--------|------|------|
| REF.       | mm   |      |      | inches |      |      |
|            | MIN. | TYP. | MAX. | MIN.   | TYP. | MAX. |
| Α          |      | 4.50 |      |        |      |      |
| В          |      | 2.00 |      |        |      |      |
| С          |      | 0.20 |      |        |      |      |
| D          |      | 0.20 |      |        |      |      |
| E          |      | 0.40 |      |        |      |      |

## **Top View (SMT Footprint)**

(Representative drawing only - not to scale)