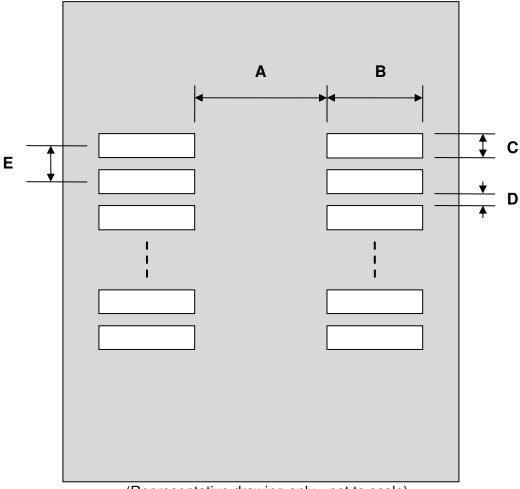

## TVSOP-38 Stencil (0.4 mm pitch)

| DIMENSIONS |      |      |      |        |      |      |
|------------|------|------|------|--------|------|------|
| REF.       | mm   |      |      | inches |      |      |
|            | MIN. | TYP. | MAX. | MIN.   | TYP. | MAX. |
| Α          |      | 4.50 |      |        |      |      |
| В          |      | 2.00 |      |        |      |      |
| С          |      | 0.20 |      |        |      |      |
| D          |      | 0.20 |      |        |      |      |
| E          |      | 0.40 |      |        |      |      |

## **Top View (SMT Footprint)**

(Representative drawing only - not to scale)