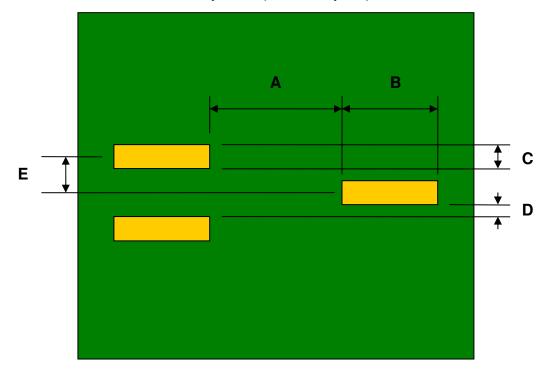

## SC70-3/SOT323 to DIP-4 (3 pins wired to IC) SMT Adapter (0.65 mm pitch)

| DIMENSIONS |      |      |      |        |       |      |
|------------|------|------|------|--------|-------|------|
| REF.       | mm   |      |      | inches |       |      |
|            | MIN. | TYP. | MAX. | MIN.   | TYP.  | MAX. |
| Α          |      | 1.00 |      |        |       |      |
| В          |      | 1.45 |      |        |       |      |
| С          |      | 0.45 |      |        |       |      |
| D          |      | 0.20 |      |        |       |      |
| Е          |      | 0.65 |      |        |       |      |
| F          |      |      |      |        | 0.300 |      |
| G          |      |      |      |        | 0.100 |      |
| Н          |      |      |      |        | 0.025 |      |

**Top View (SMT Footprint)** 

(Representative drawing only - not to scale)