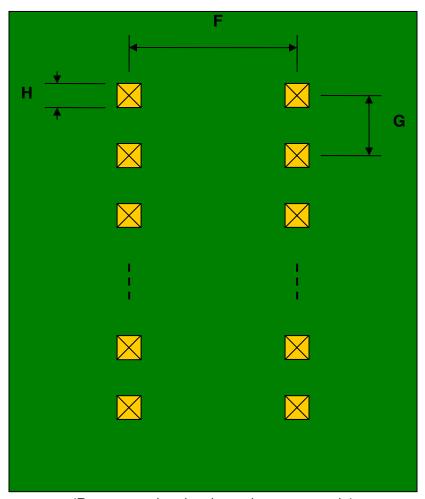

## SC70-3/SOT323 to DIP-4 (3 pins wired to IC) SMT Adapter (0.65 mm pitch)

| DIMENSIONS |      |      |      |        |       |      |
|------------|------|------|------|--------|-------|------|
| REF.       | mm   |      |      | inches |       |      |
|            | MIN. | TYP. | MAX. | MIN.   | TYP.  | MAX. |
| Α          |      | 1.00 |      |        |       |      |
| В          |      | 1.45 |      |        |       |      |
| С          |      | 0.45 |      |        |       |      |
| D          |      | 0.20 |      |        |       |      |
| Е          |      | 0.65 |      |        |       |      |
| F          |      |      |      |        | 0.300 |      |
| G          |      |      |      |        | 0.100 |      |
| Н          |      |      |      |        | 0.025 |      |

## **Bottom View (DIP Pins)**

(Representative drawing only - not to scale)