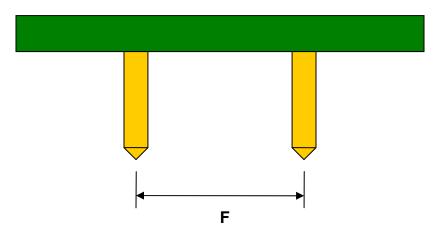

## SC70-3/SOT323 to DIP-4 (3 pins wired to IC) SMT Adapter (0.65 mm pitch)

| DIMENSIONS |      |      |      |        |       |      |
|------------|------|------|------|--------|-------|------|
| REF.       | mm   |      |      | inches |       |      |
|            | MIN. | TYP. | MAX. | MIN.   | TYP.  | MAX. |
| Α          |      | 1.00 |      |        |       |      |
| В          |      | 1.45 |      |        |       |      |
| С          |      | 0.45 |      |        |       |      |
| D          |      | 0.20 |      |        |       |      |
| Е          |      | 0.65 |      |        |       |      |
| F          |      |      |      |        | 0.300 |      |
| G          |      |      |      |        | 0.100 |      |
| Н          |      |      |      |        | 0.025 |      |

## Side View (DIP Pins)

(Representative drawing only - not to scale)