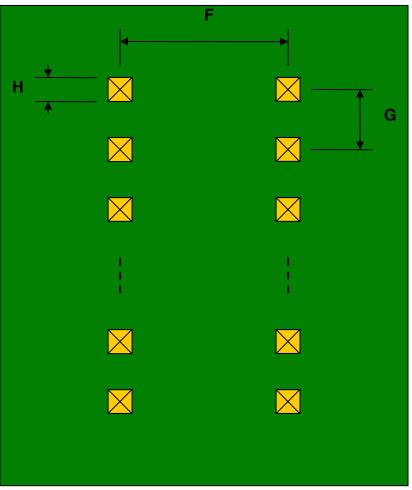

## SOT23/TO-236 to DIP-4 SMT Adapter (0.95 mm pitch)

| DIMENSIONS |      |      |      |        |       |      |
|------------|------|------|------|--------|-------|------|
| REF.       | mm   |      |      | inches |       |      |
|            | MIN. | TYP. | MAX. | MIN.   | TYP.  | MAX. |
| А          |      | 1.00 |      |        |       |      |
| В          |      | 1.50 |      |        |       |      |
| С          |      | 0.75 |      |        |       |      |
| D          |      | 0.20 |      |        |       |      |
| E          |      | 0.95 |      |        |       |      |
| F          |      |      |      |        | 0.300 |      |
| G          |      |      |      |        | 0.100 |      |
| Н          |      |      |      |        | 0.025 |      |