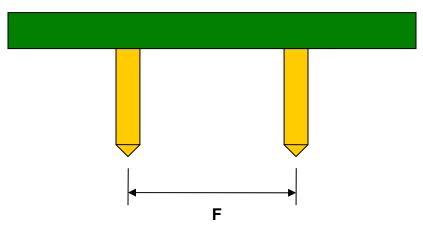

## SOT23/TO-236 to DIP-4 SMT Adapter (0.95 mm pitch)

| DIMENSIONS |      |      |      |        |       |      |
|------------|------|------|------|--------|-------|------|
| REF.       | mm   |      |      | inches |       |      |
|            | MIN. | TYP. | MAX. | MIN.   | TYP.  | MAX. |
| А          |      | 1.00 |      |        |       |      |
| В          |      | 1.50 |      |        |       |      |
| С          |      | 0.75 |      |        |       |      |
| D          |      | 0.20 |      |        |       |      |
| E          |      | 0.95 |      |        |       |      |
| F          |      |      |      |        | 0.300 |      |
| G          |      |      |      |        | 0.100 |      |
| Н          |      |      |      |        | 0.025 |      |

1

Bottom View (DIP Pins)

(Representative drawing only - not to scale)

(Representative drawing only - not to scale)

2