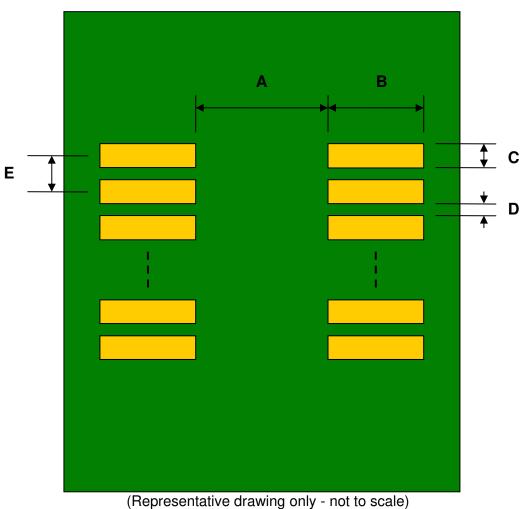

## SOT23/TO-236 to DIP-4 SMT Adapter (0.95 mm pitch)

| DIMENSIONS |      |      |      |        |       |      |
|------------|------|------|------|--------|-------|------|
| REF.       | mm   |      |      | inches |       |      |
|            | MIN. | TYP. | MAX. | MIN.   | TYP.  | MAX. |
| А          |      | 1.00 |      |        |       |      |
| В          |      | 1.50 |      |        |       |      |
| С          |      | 0.75 |      |        |       |      |
| D          |      | 0.20 |      |        |       |      |
| E          |      | 0.95 |      |        |       |      |
| F          |      |      |      |        | 0.300 |      |
| G          |      |      |      |        | 0.100 |      |
| Н          |      |      |      |        | 0.025 |      |