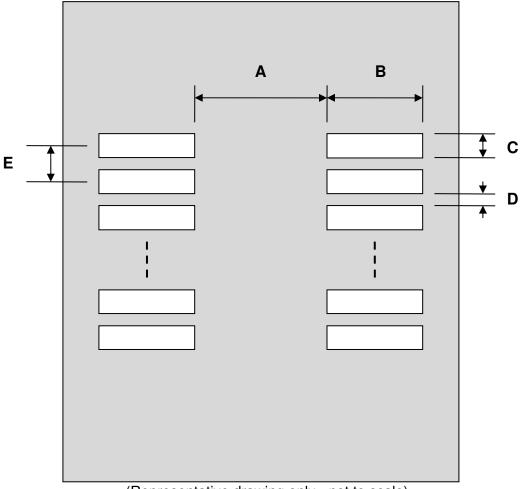

## SC70-6/SOT-363 Stencil (0.65 mm pitch)

| DIMENSIONS |      |      |      |        |      |      |
|------------|------|------|------|--------|------|------|
| REF.       | mm   |      |      | inches |      |      |
|            | MIN. | TYP. | MAX. | MIN.   | TYP. | MAX. |
| Α          |      | 1.00 |      |        |      |      |
| В          |      | 1.50 |      |        |      |      |
| С          |      | 0.45 |      |        |      |      |
| D          |      | 0.20 |      |        |      |      |
| Е          |      | 0.65 |      |        |      |      |

## **Top View (SMT Footprint)**

(Representative drawing only - not to scale)