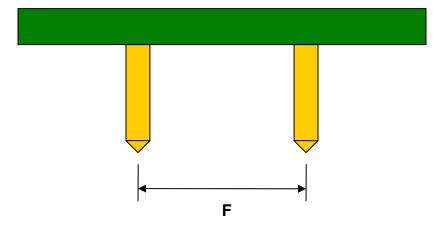

## SC70-6/SOT-363 to DIP-6 SMT Adapter (0.65 mm pitch)

| DIMENSIONS |      |      |      |        |       |      |
|------------|------|------|------|--------|-------|------|
| REF.       | mm   |      |      | inches |       |      |
|            | MIN. | TYP. | MAX. | MIN.   | TYP.  | MAX. |
| Α          |      | 1.00 |      |        |       |      |
| В          |      | 1.50 |      |        |       |      |
| С          |      | 0.45 |      |        |       |      |
| D          |      | 0.20 |      |        |       |      |
| Е          |      | 0.65 |      |        |       |      |
| F          |      |      |      |        | 0.300 |      |
| G          |      |      |      |        | 0.100 |      |
| Н          |      |      |      |        | 0.025 |      |

## Side View (DIP Pins)

(Representative drawing only - not to scale)