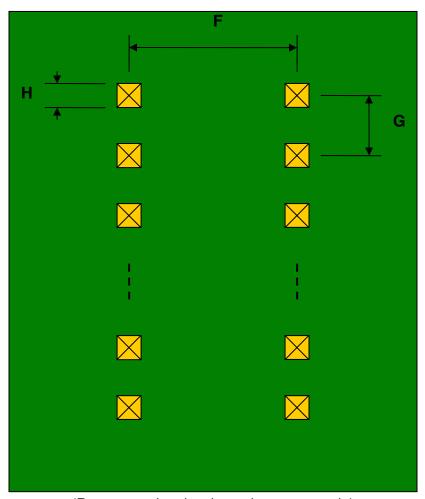

## SC70-6/SOT-363 to DIP-6 SMT Adapter (0.65 mm pitch)

| DIMENSIONS |      |      |      |        |       |      |
|------------|------|------|------|--------|-------|------|
| REF.       | mm   |      |      | inches |       |      |
|            | MIN. | TYP. | MAX. | MIN.   | TYP.  | MAX. |
| Α          |      | 1.00 |      |        |       |      |
| В          |      | 1.50 |      |        |       |      |
| С          |      | 0.45 |      |        |       |      |
| D          |      | 0.20 |      |        |       |      |
| Е          |      | 0.65 |      |        |       |      |
| F          |      |      |      |        | 0.300 |      |
| G          |      |      |      |        | 0.100 |      |
| Н          |      |      |      |        | 0.025 |      |

## **Bottom View (DIP Pins)**

(Representative drawing only - not to scale)