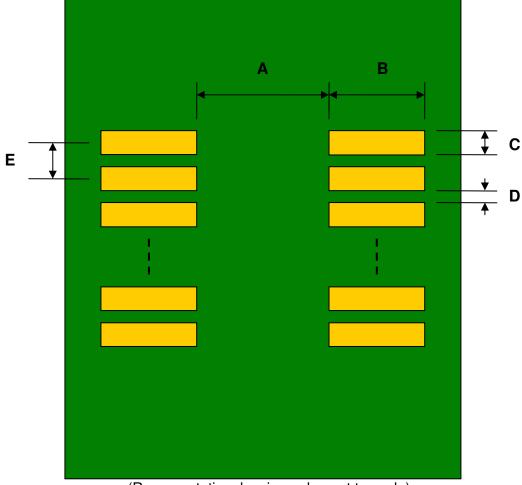

## SC70-6/SOT-363 to DIP-6 SMT Adapter (0.65 mm pitch)

| DIMENSIONS |      |      |      |        |       |      |
|------------|------|------|------|--------|-------|------|
| REF.       | mm   |      |      | inches |       |      |
|            | MIN. | TYP. | MAX. | MIN.   | TYP.  | MAX. |
| Α          |      | 1.00 |      |        |       |      |
| В          |      | 1.50 |      |        |       |      |
| С          |      | 0.45 |      |        |       |      |
| D          |      | 0.20 |      |        |       |      |
| Е          |      | 0.65 |      |        |       |      |
| F          |      |      |      |        | 0.300 |      |
| G          |      |      |      |        | 0.100 |      |
| Н          |      |      |      |        | 0.025 |      |

**Top View (SMT Footprint)** 

(Representative drawing only - not to scale)