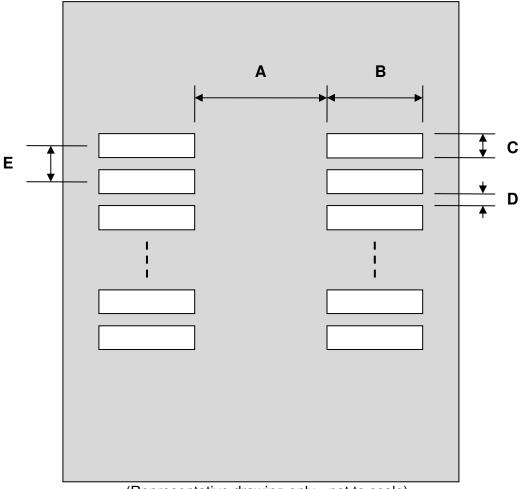

## SC70-5/SOT-353 Stencil (0.65 mm pitch)

| DIMENSIONS |      |      |      |        |      |      |
|------------|------|------|------|--------|------|------|
| REF.       | mm   |      |      | inches |      |      |
|            | MIN. | TYP. | MAX. | MIN.   | TYP. | MAX. |
| Α          |      | 1.00 |      |        |      |      |
| В          |      | 1.50 |      |        |      |      |
| С          |      | 0.45 |      |        |      |      |
| D          |      | 0.20 |      |        |      |      |
| Е          |      | 0.65 |      |        |      |      |

## **Top View (SMT Footprint)**

(Representative drawing only - not to scale)