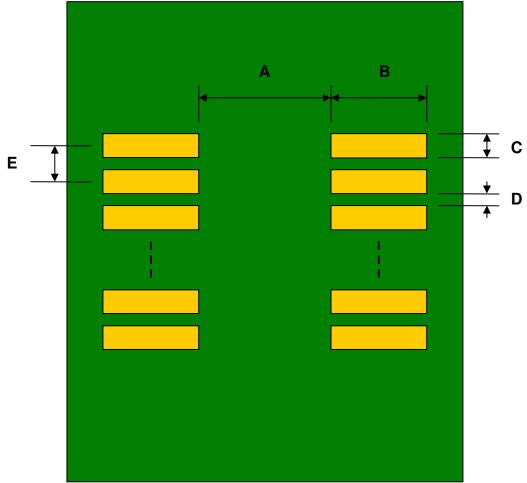

## SC70-5/SOT-353 to DIP-6 SMT Adapter (0.65 mm pitch)

| DIMENSIONS |      |      |      |        |       |      |
|------------|------|------|------|--------|-------|------|
| REF.       | mm   |      |      | inches |       |      |
|            | MIN. | TYP. | MAX. | MIN.   | TYP.  | MAX. |
| Α          |      | 1.00 |      |        |       |      |
| В          |      | 1.50 |      |        |       |      |
| С          |      | 0.45 |      |        |       |      |
| D          |      | 0.20 |      |        |       |      |
| Е          |      | 0.65 |      |        |       |      |
| F          |      |      |      |        | 0.300 |      |
| G          |      |      |      |        | 0.100 |      |
| Н          |      |      |      |        | 0.025 |      |

**Top View (SMT Footprint)** 

(Representative drawing only - not to scale)