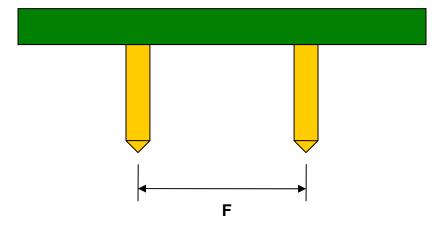

## SC70-5/SOT-353 to DIP-6 SMT Adapter (0.65 mm pitch)

| DIMENSIONS |      |      |      |        |       |      |
|------------|------|------|------|--------|-------|------|
| REF.       | mm   |      |      | inches |       |      |
|            | MIN. | TYP. | MAX. | MIN.   | TYP.  | MAX. |
| Α          |      | 1.00 |      |        |       |      |
| В          |      | 1.50 |      |        |       |      |
| С          |      | 0.45 |      |        |       |      |
| D          |      | 0.20 |      |        |       |      |
| Е          |      | 0.65 |      |        |       |      |
| F          |      |      |      |        | 0.300 |      |
| G          |      |      |      |        | 0.100 |      |
| Н          |      |      |      |        | 0.025 |      |

## Side View (DIP Pins)

(Representative drawing only - not to scale)