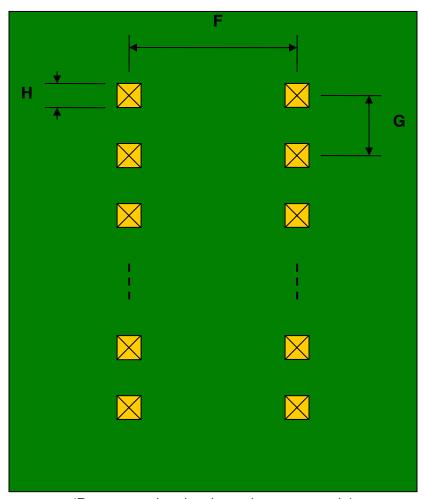

## SC70-5/SOT-353 to DIP-6 SMT Adapter (0.65 mm pitch)

| DIMENSIONS |      |      |      |        |       |      |
|------------|------|------|------|--------|-------|------|
| REF.       | mm   |      |      | inches |       |      |
|            | MIN. | TYP. | MAX. | MIN.   | TYP.  | MAX. |
| Α          |      | 1.00 |      |        |       |      |
| В          |      | 1.50 |      |        |       |      |
| С          |      | 0.45 |      |        |       |      |
| D          |      | 0.20 |      |        |       |      |
| Е          |      | 0.65 |      |        |       |      |
| F          |      |      |      |        | 0.300 |      |
| G          |      |      |      |        | 0.100 |      |
| Н          |      |      |      |        | 0.025 |      |

## **Bottom View (DIP Pins)**

(Representative drawing only - not to scale)