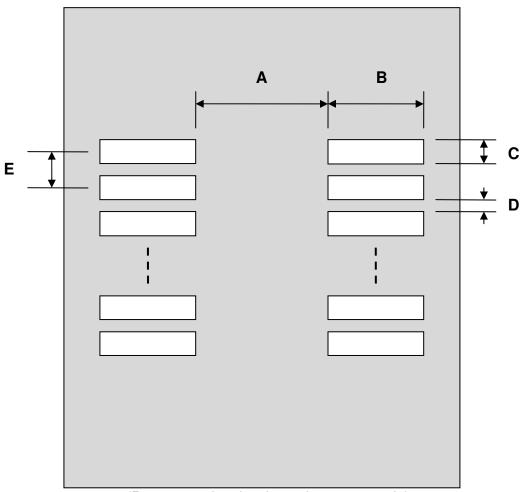

## SOT23-8 Stencil (0.65 mm pitch)

| DIMENSIONS |      |      |      |        |      |      |
|------------|------|------|------|--------|------|------|
| REF.       | mm   |      |      | inches |      |      |
|            | MIN. | TYP. | MAX. | MIN.   | TYP. | MAX. |
| Α          |      | 1.50 |      |        |      |      |
| В          |      | 1.50 |      |        |      |      |
| С          |      | 0.45 |      |        |      |      |
| D          |      | 0.20 |      |        |      |      |
| Е          |      | 0.65 |      |        |      |      |

## **Top View (SMT Footprint)**

(Representative drawing only - not to scale)