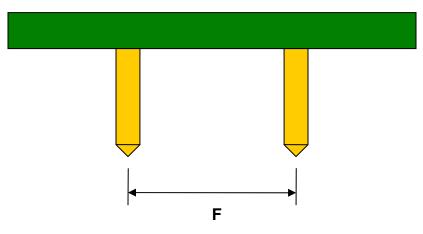

## TSOC-6 to DIP-6 SMT Adapter (1.27 mm / 50 mil pitch)

| DIMENSIONS |      |      |      |        |       |      |
|------------|------|------|------|--------|-------|------|
| REF.       | mm   |      |      | inches |       |      |
|            | MIN. | TYP. | MAX. | MIN.   | TYP.  | MAX. |
| А          |      | 2.50 |      |        |       |      |
| В          |      | 2.00 |      |        |       |      |
| С          |      | 0.60 |      |        |       |      |
| D          |      | 0.67 |      |        |       |      |
| E          |      | 1.27 |      |        |       |      |
| F          |      |      |      |        | 0.300 |      |
| G          |      |      |      |        | 0.100 |      |
| Н          |      |      |      |        | 0.025 |      |

1

Bottom View (DIP Pins)

(Representative drawing only - not to scale)

(Representative drawing only - not to scale)

2