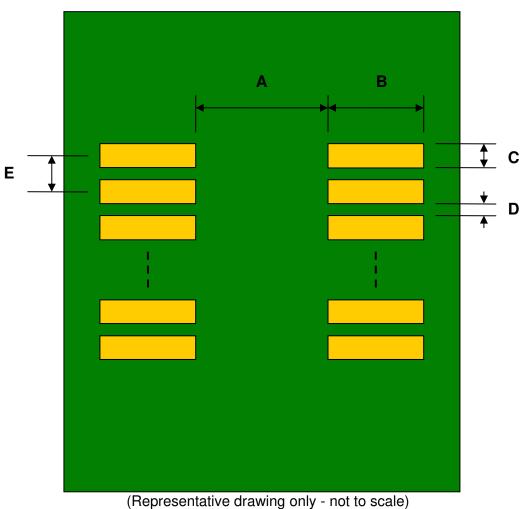

## TSOC-6 to DIP-6 SMT Adapter (1.27 mm / 50 mil pitch)

| DIMENSIONS |      |      |      |        |       |      |
|------------|------|------|------|--------|-------|------|
| REF.       | mm   |      |      | inches |       |      |
|            | MIN. | TYP. | MAX. | MIN.   | TYP.  | MAX. |
| А          |      | 2.50 |      |        |       |      |
| В          |      | 2.00 |      |        |       |      |
| С          |      | 0.60 |      |        |       |      |
| D          |      | 0.67 |      |        |       |      |
| E          |      | 1.27 |      |        |       |      |
| F          |      |      |      |        | 0.300 |      |
| G          |      |      |      |        | 0.100 |      |
| Н          |      |      |      |        | 0.025 |      |