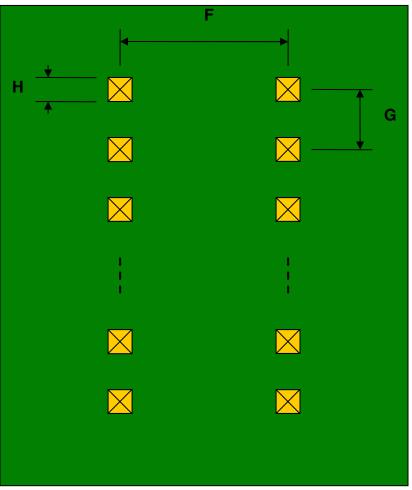

## TSOC-6 to DIP-6 SMT Adapter (1.27 mm / 50 mil pitch)

| DIMENSIONS |      |      |      |        |       |      |
|------------|------|------|------|--------|-------|------|
| REF.       | mm   |      |      | inches |       |      |
|            | MIN. | TYP. | MAX. | MIN.   | TYP.  | MAX. |
| А          |      | 2.50 |      |        |       |      |
| В          |      | 2.00 |      |        |       |      |
| С          |      | 0.60 |      |        |       |      |
| D          |      | 0.67 |      |        |       |      |
| E          |      | 1.27 |      |        |       |      |
| F          |      |      |      |        | 0.300 |      |
| G          |      |      |      |        | 0.100 |      |
| Н          |      |      |      |        | 0.025 |      |