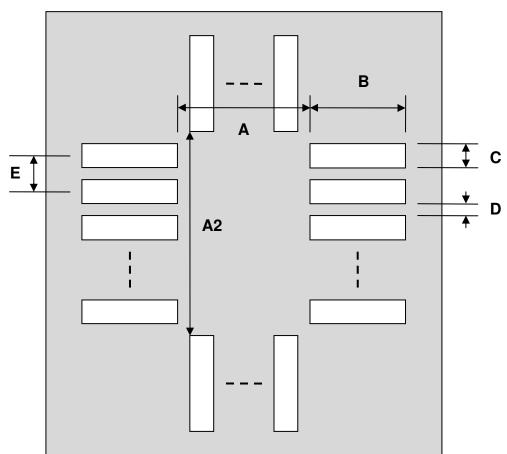

## TQFP-32/LQFP-32 Stencil (0.8 mm pitch, 7 x 7 mm body)

| DIMENSIONS |      |      |      |        |      |      |
|------------|------|------|------|--------|------|------|
| REF.       | mm   |      |      | inches |      |      |
|            | MIN. | TYP. | MAX. | MIN.   | TYP. | MAX. |
| Α          |      | 7.00 |      |        |      |      |
| A2         |      | 7.00 |      |        |      |      |
| В          |      | 2.00 |      |        |      |      |
| С          |      | 0.50 |      |        |      |      |
| D          |      | 0.30 |      |        |      |      |
| E          |      | 0.80 |      |        |      |      |

## **Top View (SMT Footprint)**

(Representative drawing only - not to scale)