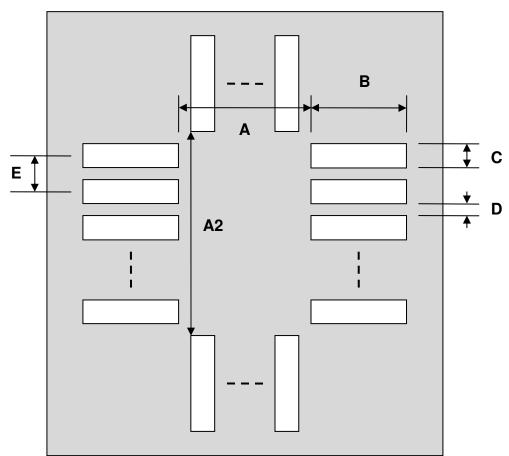

## TQFP-32 Stencil (0.5 mm pitch, 5 x 5 mm body)

| DIMENSIONS |      |      |      |        |      |      |
|------------|------|------|------|--------|------|------|
| REF.       | mm   |      |      | inches |      |      |
|            | MIN. | TYP. | MAX. | MIN.   | TYP. | MAX. |
| Α          |      | 5.00 |      |        |      |      |
| A2         |      | 5.00 |      |        |      |      |
| В          |      | 2.00 |      |        |      |      |
| С          |      | 0.30 |      |        |      |      |
| D          |      | 0.20 |      |        |      |      |
| E          |      | 0.50 |      |        |      |      |

## **Top View (SMT Footprint)**

(Representative drawing only - not to scale)