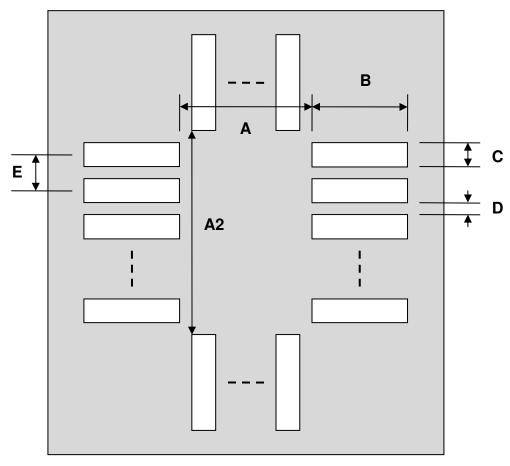

## TQFP-44/LQFP-44/PQFP-44/VQFP-44 Stencil (0.8 mm pitch, 10 x 10 mm body)

| DIMENSIONS |      |       |      |        |      |      |
|------------|------|-------|------|--------|------|------|
| REF.       | mm   |       |      | inches |      |      |
|            | MIN. | TYP.  | MAX. | MIN.   | TYP. | MAX. |
| Α          |      | 10.00 |      |        |      |      |
| A2         |      | 10.00 |      |        |      |      |
| В          |      | 2.00  |      |        |      |      |
| С          |      | 0.50  |      |        |      |      |
| D          |      | 0.30  |      |        |      |      |
| Е          |      | 0.80  |      |        |      |      |

## **Top View (SMT Footprint)**

(Representative drawing only - not to scale)