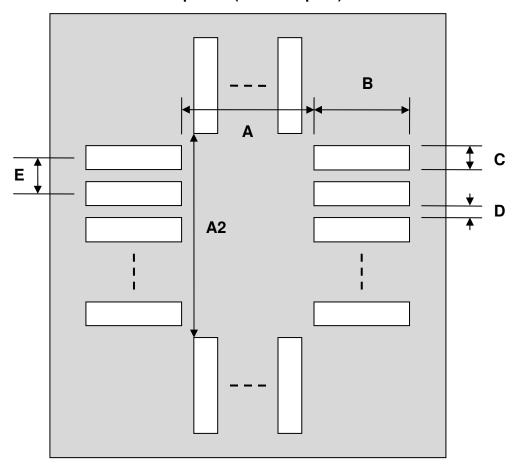

## TQFP-48/LQFP-48 Stencil (0.5 mm pitch, 7 x 7 mm body)

Proto-

| DIMENSIONS |      |      |      |        |      |      |
|------------|------|------|------|--------|------|------|
| REF.       | mm   |      |      | inches |      |      |
|            | MIN. | TYP. | MAX. | MIN.   | TYP. | MAX. |
| Α          |      | 7.00 |      |        |      |      |
| A2         |      | 7.00 |      |        |      |      |
| В          |      | 2.00 |      |        |      |      |
| С          |      | 0.30 |      |        |      |      |
| D          |      | 0.20 |      |        |      |      |
| E          |      | 0.50 |      |        |      |      |

## **Top View (SMT Footprint)**

(Representative drawing only - not to scale)