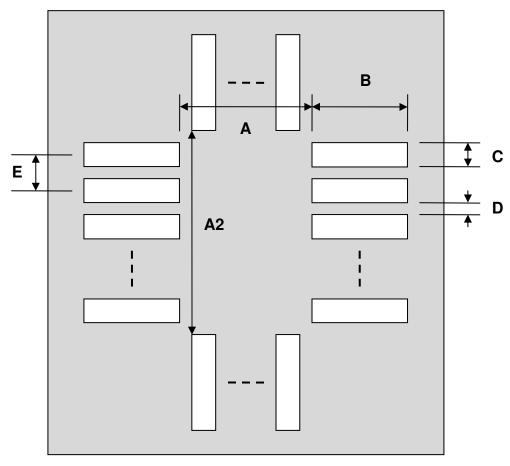

## TQFP-64/ LQFP-64/ VQFP-64 Stencil (0.5 mm pitch, 10 x 10 mm body)

| DIMENSIONS |      |       |      |        |      |      |
|------------|------|-------|------|--------|------|------|
| REF.       | mm   |       |      | inches |      |      |
|            | MIN. | TYP.  | MAX. | MIN.   | TYP. | MAX. |
| Α          |      | 10.00 |      |        |      |      |
| A2         |      | 10.00 |      |        |      |      |
| В          |      | 2.00  |      |        |      |      |
| С          |      | 0.30  |      |        |      |      |
| D          |      | 0.20  |      |        |      |      |
| E          |      | 0.50  |      |        |      |      |

## **Top View (SMT Footprint)**

(Representative drawing only - not to scale)