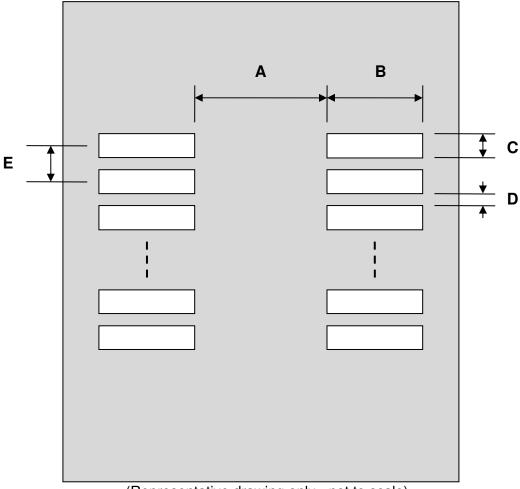

## **TSOP-32 Stencil (0.5 mm pitch, 8 x 20/18.4mm body)**

| DIMENSIONS |      |      |      |        |      |      |
|------------|------|------|------|--------|------|------|
| REF.       | mm   |      |      | inches |      |      |
|            | MIN. | TYP. | MAX. | MIN.   | TYP. | MAX. |
| Α          |      | 18.6 |      |        |      |      |
| В          |      | 2.40 |      |        |      |      |
| С          |      | 0.30 |      |        |      |      |
| D          |      | 0.20 |      |        |      |      |
| Е          |      | 0.50 |      |        |      |      |

## **Top View (SMT Footprint)**

(Representative drawing only - not to scale)