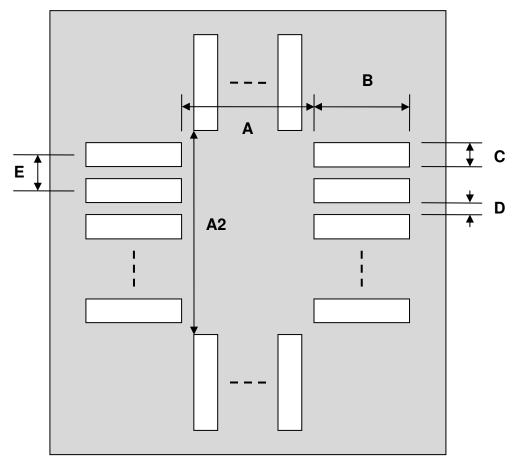

## LGA-16 Stencil (0.8 mm pitch, 5 x 5 mm body)

| DIMENSIONS |      |      |      |        |      |      |
|------------|------|------|------|--------|------|------|
| REF.       | mm   |      |      | inches |      |      |
|            | MIN. | TYP. | MAX. | MIN.   | TYP. | MAX. |
| Α          |      | 3.20 |      |        |      |      |
| A2         |      | 3.20 |      |        |      |      |
| В          |      | 2.50 |      |        |      |      |
| С          |      | 0.55 |      |        |      |      |
| D          |      | 0.25 |      |        |      |      |
| Е          |      | 0.80 |      |        |      |      |

## **Top View (SMT Footprint)**

(Representative drawing only - not to scale)