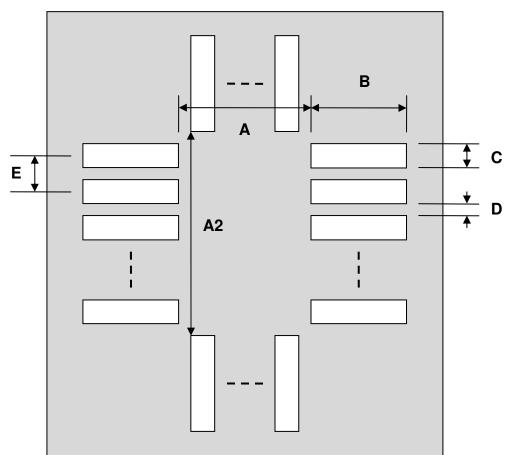

## LGA-14 Stencil (0.8 mm pitch, 3 x 5 mm body)

| DIMENSIONS |      |      |      |        |      |      |
|------------|------|------|------|--------|------|------|
| REF.       | mm   |      |      | inches |      |      |
|            | MIN. | TYP. | MAX. | MIN.   | TYP. | MAX. |
| Α          |      | 1.20 |      |        |      |      |
| A2         |      | 3.00 |      |        |      |      |
| В          |      | 2.50 |      |        |      |      |
| С          |      | 0.55 |      |        |      |      |
| D          |      | 0.25 |      |        |      |      |
| E          |      | 0.80 |      |        |      |      |

## **Top View (SMT Footprint)**

(Representative drawing only - not to scale)