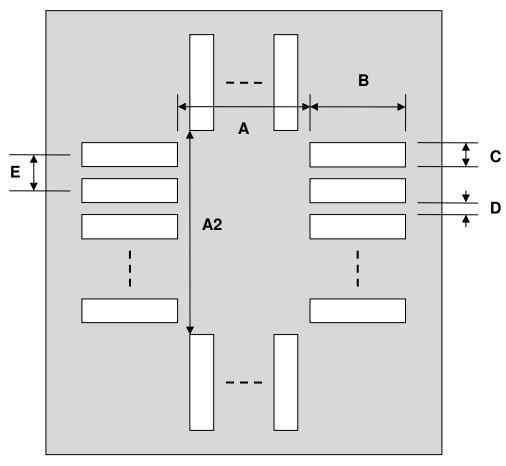

## TQFP-52/LQFP-52/MQFP-52 Stencil (0.65 mm pitch, 10 x 10 mm body)

| DIMENSIONS |      |       |      |        |      |      |
|------------|------|-------|------|--------|------|------|
| REF.       | mm   |       |      | inches |      |      |
|            | MIN. | TYP.  | MAX. | MIN.   | TYP. | MAX. |
| Α          |      | 10.00 |      |        |      |      |
| A2         |      | 10.00 |      |        |      |      |
| В          |      | 2.00  |      |        |      |      |
| С          |      | 0.44  |      |        |      |      |
| D          |      | 0.21  |      |        |      |      |
| Е          |      | 0.65  |      |        |      |      |

## **Top View (SMT Footprint)**

(Representative drawing only - not to scale)