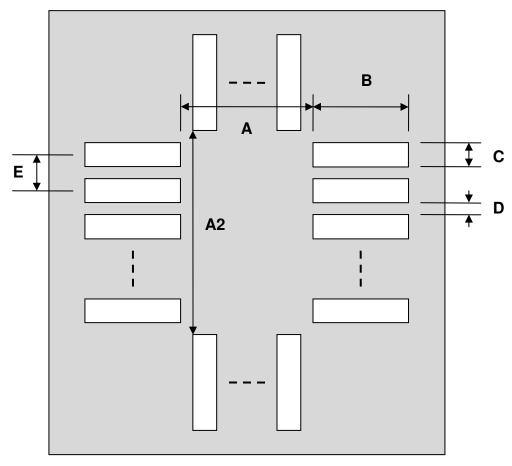

## PLCC-20/JLCC-20/LCC-20 Stencil (1.27 mm pitch, 10 x 10 mm body)

| DIMENSIONS |      |      |      |        |      |      |
|------------|------|------|------|--------|------|------|
| REF.       | mm   |      |      | inches |      |      |
|            | MIN. | TYP. | MAX. | MIN.   | TYP. | MAX. |
| Α          |      | 6.75 |      |        |      |      |
| A2         |      | 6.75 |      |        |      |      |
| В          |      | 2.75 |      |        |      |      |
| С          |      | 0.80 |      |        |      |      |
| D          |      | 0.47 |      |        |      |      |
| Е          |      | 1.27 |      |        |      |      |

## **Top View (SMT Footprint)**

(Representative drawing only - not to scale)