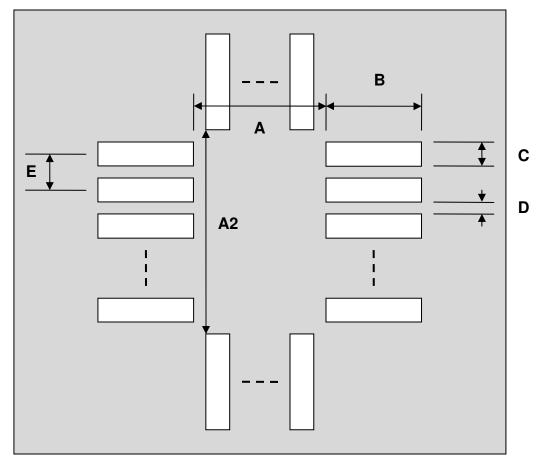

## PLCC-84/JLCC-84/ Stencil (1.27 mm pitch, 30 x 30 mm body)

| DIMENSIONS |      |       |      |        |      |      |
|------------|------|-------|------|--------|------|------|
| REF.       | mm   |       |      | inches |      |      |
|            | MIN. | TYP.  | MAX. | MIN.   | TYP. | MAX. |
| Α          |      | 26.95 |      |        |      |      |
| A2         |      | 26.95 |      |        |      |      |
| В          |      | 2.75  |      |        |      |      |
| С          |      | 0.80  |      |        |      |      |
| D          |      | 0.47  |      |        |      |      |
| E          |      | 1.27  |      |        |      |      |

## **Top View (SMT Footprint)**

(Representative drawing only - not to scale)